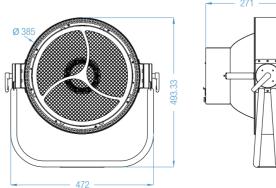

## EFFECT MACHINE

The CLF Apollo is a retro style 'on stage eye-candy' effect with various, separately controllable, LED segments. A powerful warm white / amber LED center effect is surrounded by eight RGB segments which illuminate the iconic golden inside reflector. Around the parabolic reflector, eight different RGB segments provide even more creative possibilities.