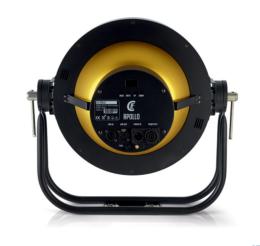

WARM WHITE / AMBER CENTER LED

■ RGB OUTFR RING

■ RGB REFLECTOR RING

■ INDIVIDUAL LED SEGMENTS

POWERCON TRUE1 IN AND OUT