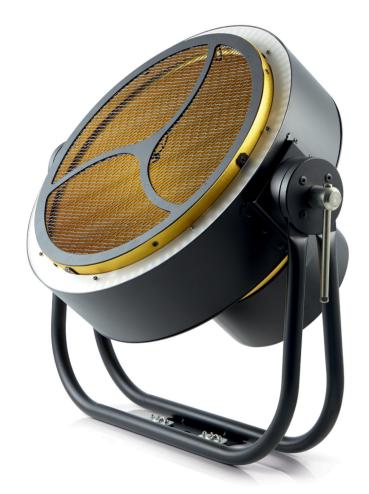

## EFFECT MACHINE

The CLF Apollo is a retro style 'on stage eye-candy' effect with various, separately controllable, LED segments. A powerful warm white / amber LED center effect is surrounded by eight RGB segments which illuminate the iconic golden inside reflector. Around the parabolic reflector, eight different RGB segments provide even more creative possibilities.

Combine a vintage tungsten look with modern, colourful, LED animation effects. Pre-programmed pixel effects make it easy to create impressive and attractive effects, but different DMX modes allows precise control of all different LED segments for extensive control.