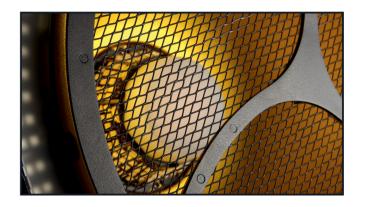

## EFFECT MACHINE

The CLF Apollo is a retro style 'on stage eye-candy' effect with various, separately controllable, LED segments. A powerful warm white / amber LED center effect is surrounded by eight RGB segments which illuminate the iconic golden inside reflector. Around the parabolic reflector, eight different RGB segments provide even more creative possibilities.

WARM WHITE / AMBER CENTER LED

■ RGB OUTFR RING

■ RGB REFLECTOR RING

■ INDIVIDUAL LED SEGMENTS

POWERCON TRUE1 IN AND OUT