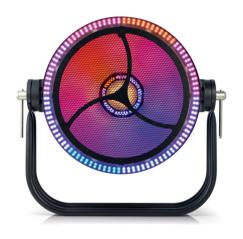

## EFFECT MACHINE

The CLF Apollo is a retro style 'on stage eye-candy' effect with various, separately controllable, LED segments. A powerful warm white / amber LED center effect is surrounded by eight RGB segments which illuminate the iconic golden inside reflector. Around the parabolic reflector, eight different RGB segments provide even more creative possibilities.

Combine a vintage tungsten look with modern, colourful, LED animation effects. Pre-programmed pixel effects make it easy to create impressive and attractive effects, but different DMX modes allows precise control of all different LED segments for extensive control.

WARM WHITE / AMBER CENTER LED

■ RGB OUTFR RING

■ RGB REFLECTOR RING

■ INDIVIDUAL LED SEGMENTS

POWERCON TRUE1 IN AND OUT